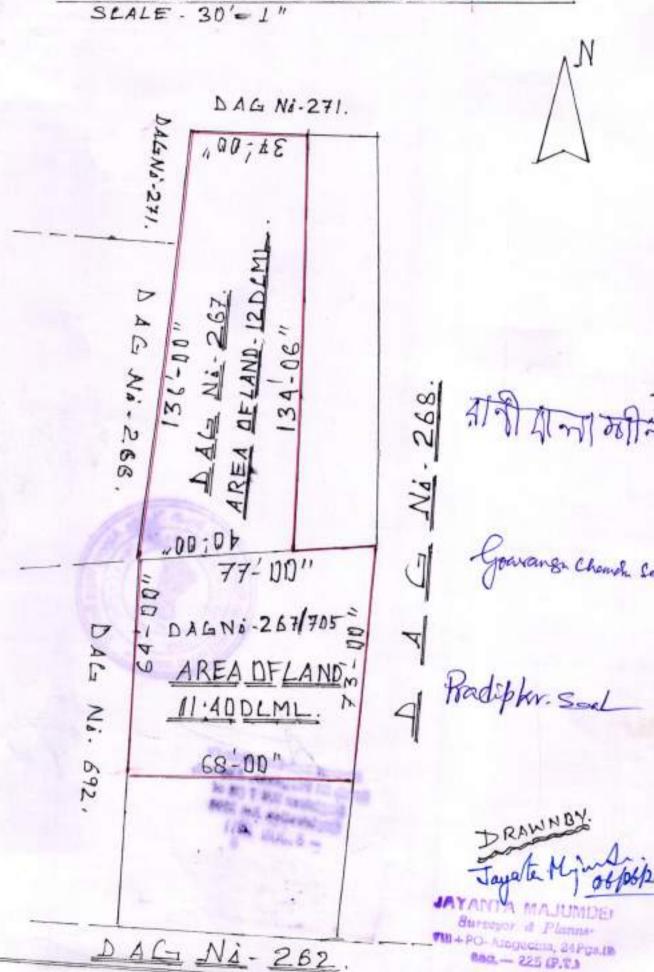

AT MOUZA AMGACHIA J.L No. 93. DAGNO-267, 267/705 KHATIAN No. L.R R 8528. P. 8526, P. 8525 P.8. BISHNUPUR, DIST. SOUTH 24 PARGANS AREA OF LAND-12 DEML + 11.400 EML = 23.40 DLML SHOW IN RED LINE

880 - 225 (P.C.)

R.S. and L.R. Dag No. 267

On the North : R.S. and L.R. Dag 271

On the South : R.S. and L.R.267/705

On the East : R.S. and L.R. Dag No. 268

On the West : R.S. and L.R. Dag No. 266

R.S. and L.R. Dag No. 267/705

On the North : R.S. and L.R. Dag No. 267

On the South : R.S. and L.R. Dag No. 262

On the East : R.S. and L.R. Dag No. 267

On the West : R.S. and L.R. Dag No. 692

disturbance, claim or demand whatsoever from or by the Vendor or any persons lawfully or equitably claiming any right or estate therein from under or in trust for the Vendors.

#### Schedule (Said Land) [Subject Matter of Sale]

All that piece and parcel of Rayati Sthithiban land measuring 23.40 decimal more or less [For the purpose agriculture] situate within District 24, Parganas (South), Mouza Amgachia, J.L. No. 93, Touzi No. 85,87,94, R.S. No. 326, Police Station Bishnupur, Sub Registry office Bishnupur, District Sub Registry Office Alipore, District 24Parganas (South), and comprised in the following Dag and Khatian Nos:

| R.SDa<br>and<br>L.R.Dag<br>No. | L.R.<br>Khati<br>an No. | Classifica<br>tion of<br>Land | Area of<br>total Dag in<br>decimal | Share | Area of<br>Land sold<br>in decimal |
|--------------------------------|-------------------------|-------------------------------|------------------------------------|-------|------------------------------------|
| 267                            | 8526                    | Sali                          | 20,decimal                         | 2000  | 04,decimal                         |
| 267/705                        | 8526                    | Sali                          | 19,decimal                         | 2000  | 3.8,decima                         |
| 267                            | 8525                    | Sali                          | 20, decimal                        | 2000  | 04,decimal                         |
| 267/705                        | 8525                    | Sali                          | 19,decimal                         | 2000  | 3.8,decima                         |
| 267                            | 8524/<br>1              | Sali                          | 20,decimal                         | 2000  | 04,decimal                         |
| 267/705                        | 8524/<br>1              | Sali                          | 19,decimal                         | 2000  | 3.8,decima<br>1                    |